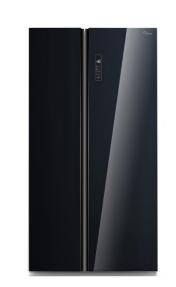

-Water Boiler-NOW \$79 Was \$99

-532L Side-by-side Fridge Freezer- -60cm Induction Stove-NOW \$1399 Was \$1599 NOW \$1199 Was \$1499

-Portable Induction Cooktop-NOW \$89 Was \$129

NOW **\$299** Was \$399