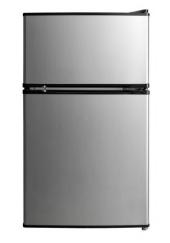

## **Special Hot Deals**

-8KG Heat Pump Dryer-NOW \$999 Was \$1199

-9KG Front Loader-**NOW \$799** Was \$899

-87L Bar Fridge Freezer-NOW \$299 Was \$359

-142L Chest Freezer-NOW \$329 Was \$449

-474L Cross Door Fridge Freezer-NOW \$1399 Was \$1699