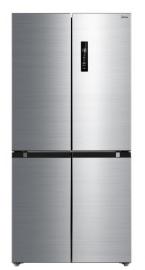

## **Special Hot Deals**

-8KG Heat Pump Dryer-NOW \$999 Was \$1199

-9KG Front Loader-**NOW \$799** Was \$899

-87L Bar Fridge Freezer-NOW \$299 Was \$359

-142L Chest Freezer-NOW \$329 Was \$449

-474L Cross Door Fridge Freezer-NOW \$1399 Was \$1699