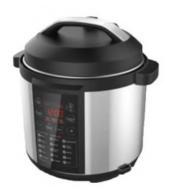

-12 Place Setting Dishwasher White NOW \$479 Was \$549

-6L Pressure Cooker-NOW \$99 Was \$149

T&C APPLY. All the above offers cannot be used together in the same order or in conjunction with other offers. Midea Newmarket Store reserves the right to interpret the offer and to alter the offer terms and conditions without notice.