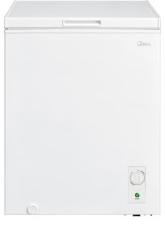

## **Special Hot Deals**

-8KG Heat Pump Dryer-NOW \$999 Was \$1199

-9KG Front Loader-**NOW \$799** Was \$899

-87L Bar Fridge Freezer-NOW \$299 Was \$359

-142L Chest Freezer-NOW \$329 Was \$449

-474L Cross Door Fridge Freezer-NOW \$1399 Was \$1699