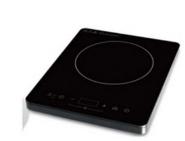

-Water Boiler-NOW \$79 Was \$99

-532L Side-by-side Fridge Freezer- -60cm Induction Stove-NOW \$1399 Was \$1599 NOW \$1199 Was \$1499

-Portable Induction Cooktop-NOW \$89 Was \$129

NOW **\$299** Was \$399