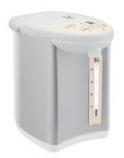

-Water Boiler-NOW \$79 Was \$99

-532L Side-by-side Fridge Freezer- -60cm Induction Stove-NOW \$1399 Was \$1599 NOW \$1199 Was \$1499

-Portable Induction Cooktop-NOW \$89 Was \$129

NOW **\$299** Was \$399