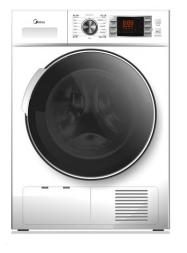

## **Special Hot Deals**

-8KG Heat Pump Dryer-NOW \$999 Was \$1199

-9KG Front Loader-**NOW \$799** Was \$899

-87L Bar Fridge Freezer-NOW \$299 Was \$359

-142L Chest Freezer-NOW \$329 Was \$449

-474L Cross Door Fridge Freezer-NOW \$1399 Was \$1699